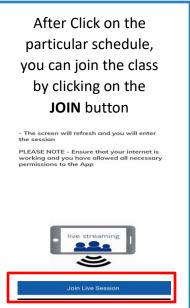

ı

AUDIO BUTTON – MUTE YOURESELFDURING THE LIVE CLASS & UNMUTE TO ASK QUESTIONS AFTER THE LECTURE IS OVER.