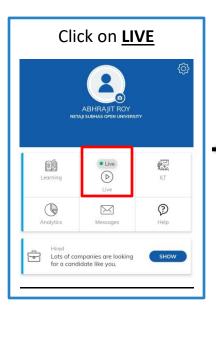

## **Steps For Login NSOU APP & Live class**

**LEARNING** – This is your course page. You can findpaper wise contents here.

**LIVE** – You can see all the LIVE Sessions scheduled.

**ANALYTICS** - This is your Course Completion Progressreport section.