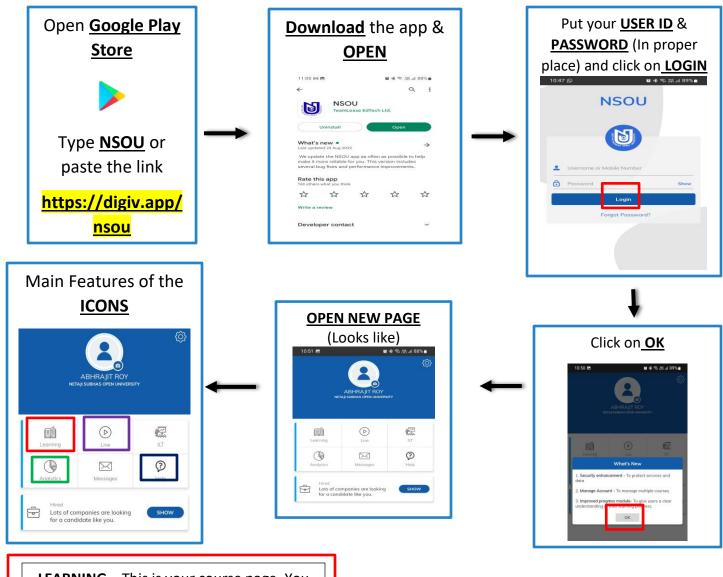

## **Steps For Login NSOU APP & Live class**

**LEARNING** – This is your course page. You can findpaper wise contents here.

**LIVE** – You can see all the LIVE Sessions scheduled.

**ANALYTICS** - This is your Course Completion Progressreport section.