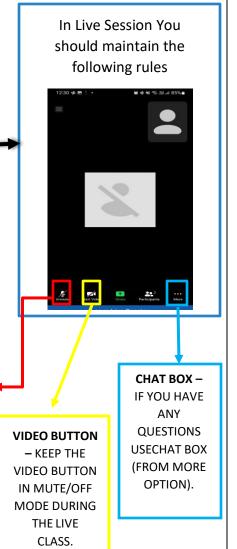

ı

AUDIO BUTTON – MUTE YOURESELFDURING THE LIVE CLASS & UNMUTE TO ASK QUESTIONS AFTER THE LECTURE IS OVER.