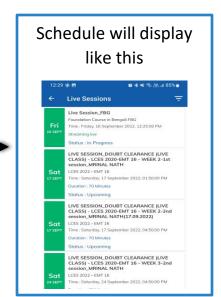

**Help** – You can connect withour Support centre.

Support Service No - 033 4058 5127

**Support Service Mail id -**

support@nsouict.ac.in

If the schedule is not displayed properly, kindly refresh the page or you can click on the 3 lines in right-side corner and select All Live Session.